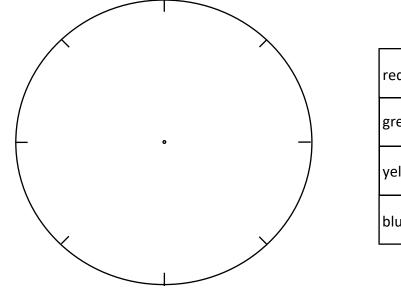

**PART 2: Design Your Own Spinner** Use the ruler and crayons to design your own spinner. Look at the station banner for ideas, if you need. Then make a prediction about the section(s) you think will get the most spins. Test out your prediction by recording your results in the table below.

| red    |  |  |  |  |   |
|--------|--|--|--|--|---|
| green  |  |  |  |  | - |
| yellow |  |  |  |  |   |
| blue   |  |  |  |  |   |