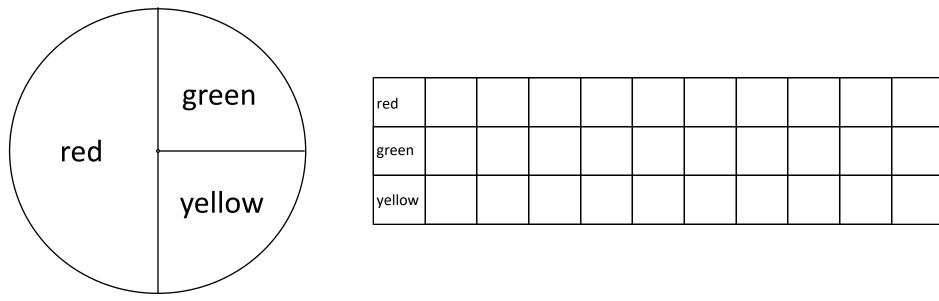

## **Design Your Own Spinner**

**PART 1: Prediction:** If you spin the spinner 20 times, which color, red, green, or yellow, do you think will get spun the most times? Why? Use a paper clip and pencil as a spinner and test out your predictions. Record your results in the table.